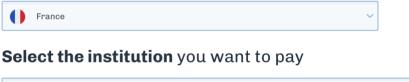

# PAGE 1:

- Select the country of the institution you want to pay : France
- Select the institution you want to pay: KEDGE Business School

Your screen should look similar to this:

MAKE A PAYMENT

Select the country of the institution you want to pay