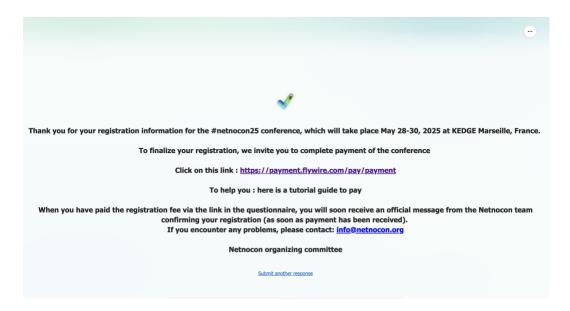

## Flywire Payment Guide – Netnocon25 conference fees

You will arrive to the payment link from the completion of your registration screen – similar to this one below:

## Fees reminder:

Early Bird Fees (fees are inclusive of 22% VAT): Early bird registrations open on December 16 and end on April 18 2025

- € 575 full conference registration
- € 300 for PhD students

Please note that the deadline for at least ONE author to register to the Conference is April 4 2025.

Regular Conference Fees (fees are inclusive of 22% VAT): for registrations made after April 18 2025

- o € 675 full conference registration