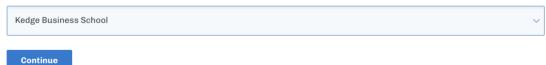

# PAGE 1:

- Select the country of the institution you want to pay : France
- Select the institution you want to pay: KEDGE Business School

Your screen should look similar to this:

MAKE A PAYMENT

Select the country of the institution you want to pay