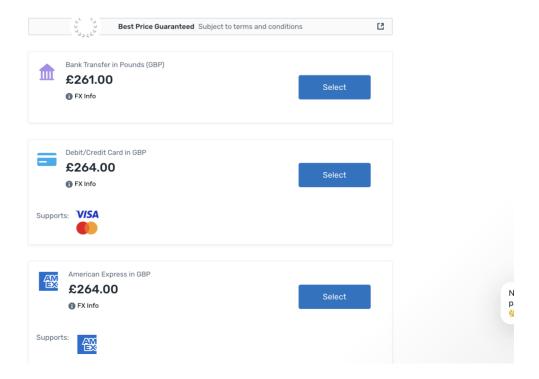

# PAGE 3:

Select your preferred payment method. Please note that within the European market, only bank transfers are accepted. For payments outside Europe, alternative methods are available.

#### Select your preferred payment method