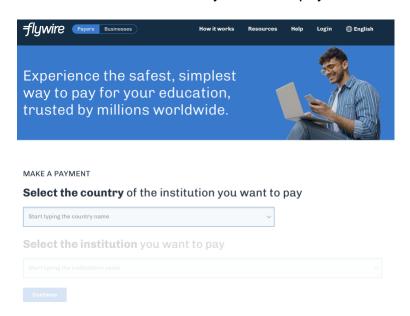

## Flywire Payment Guide – Netnocon25 conference fees

You will arrive to the payment link from the completion of your registration screen – similar to this one below:

# PAGE 1:

- Select the country of the institution you want to pay : France
- Select the institution you want to pay: KEDGE Business School

Your screen should look similar to this:

MAKE A PAYMENT

Select the country of the institution you want to pay